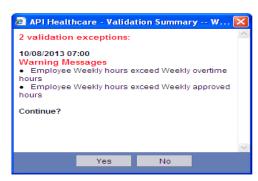

## **Weekly Overtime/Weekly Approved hours**

The system will not allow you to schedule more than minimum requirements, potential overtime or more than four (4) consecutive days