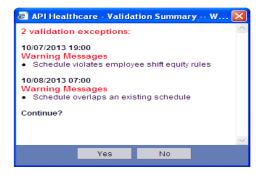

# **Shift Equity Rule**

You are attempting to schedule into the wrong shift. <u>Example</u>: A day shift associate attempting to schedule into night shift