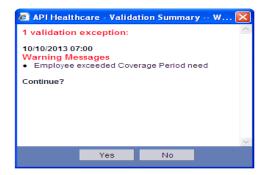

#### **Exceeds Coverage Period need**

The system will not allow you to schedule past the minimum core requirement. You are attempting to schedule on a day where there is no need